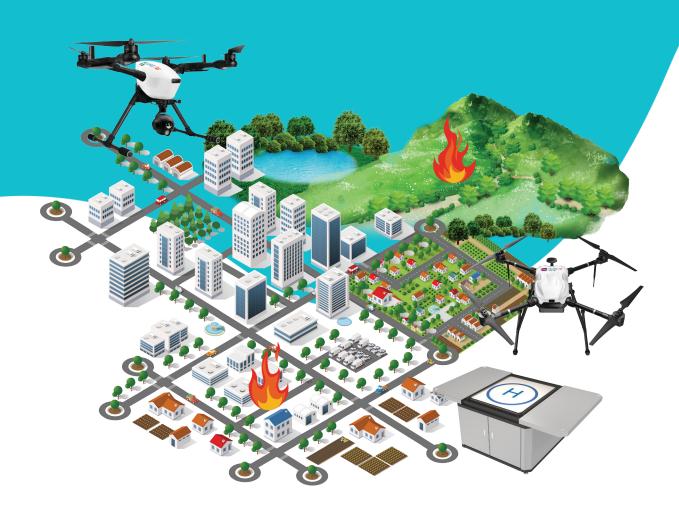

# Fire monitoring system >>>

Perform periodic drone flights

Al based real-time fire detection

send fire event to control center

Fire disaster monitoring

Automatic return/landing

Automatic charging & Drone Standby mode

# Surveillance / Monitoring >>>

# Smart City >>>

Fire disaster/emergency

Emergency call center (Fire station)

Coordinate transmission (Local government integrated platform)

Drone station operation and Drone mission dispatch

Fire disaster monitoring

Automatic return/landing

Automatic charging & Drone Standby mode

Analysis & Application

# Social disaster

Road Destruction

Building Fire

# Life utilization

Traffic Measurement

Crime monitoring

PR Support

# Environmental monitoring

River Pollution Watch

Illegal incineration

Illegal Landfill

# Natural disaster

Earthquake

Forest Fire