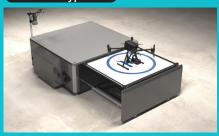

#### Custom type

| Model | DS-C  |                        |
|-------|-------|------------------------|
| Size  | Close | 3220 x 4086 x 2494(mm) |
|       | Open  | 6105 x 4086 x 2494(mm) |