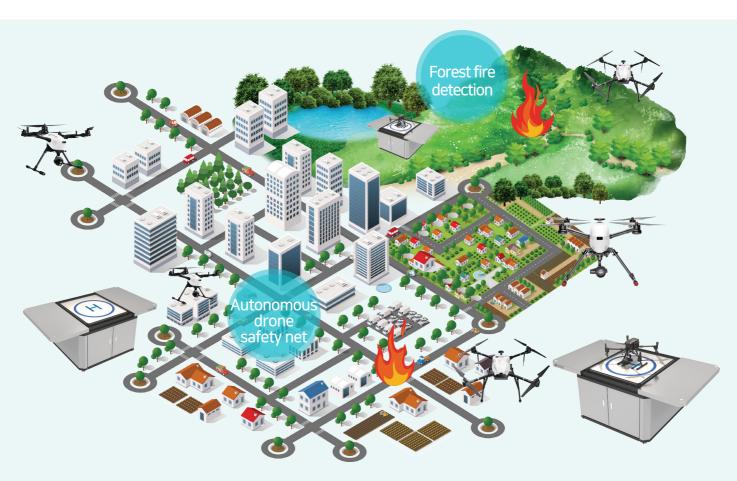

# Providing high value-added products and customized services by incorporating satellite ground station technology

# Multi Integrated Control System >>>

- Integrated monitoring system
  - Drone status information
  - Station status information
  - Weather information
- Multi drone mission planning
- Multi drone live streaming

# **Drone Automatic Charging** >>>

- Automatic operation
- Automatic battery charging module inclusive

### AWS Based Drone Operation >>>

- Gathers weather data from rainfall, wind, temperature, humidity etc.
- Self-aware to decide if the weather's suitable to operate
- AWS: Automatic Weather System

# Real Time Data Analysis >>>

- Nation wide data collection through state-of-the-art wireless communication technology
- Real time data processing through independent image analysis technology

# Create AI-based high value-added outputs >>>