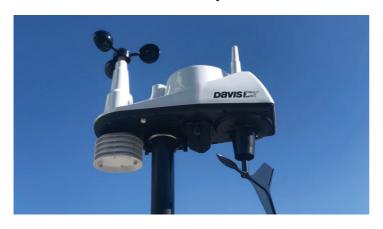

### AWS Based Drone Operation >>>

- Gathers weather data from rainfall, wind, temperature, humidity etc.
- Self-aware to decide if the weather's suitable to operate
- AWS: Automatic Weather System