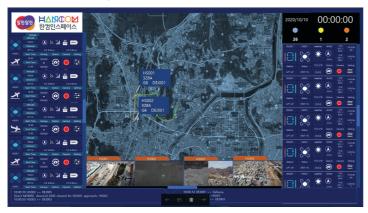

# Multi Integrated Control System >>>

- Integrated monitoring system
  - Drone status information
  - Station status information
  - Weather information
- Multi drone mission planning
- Multi drone live streaming