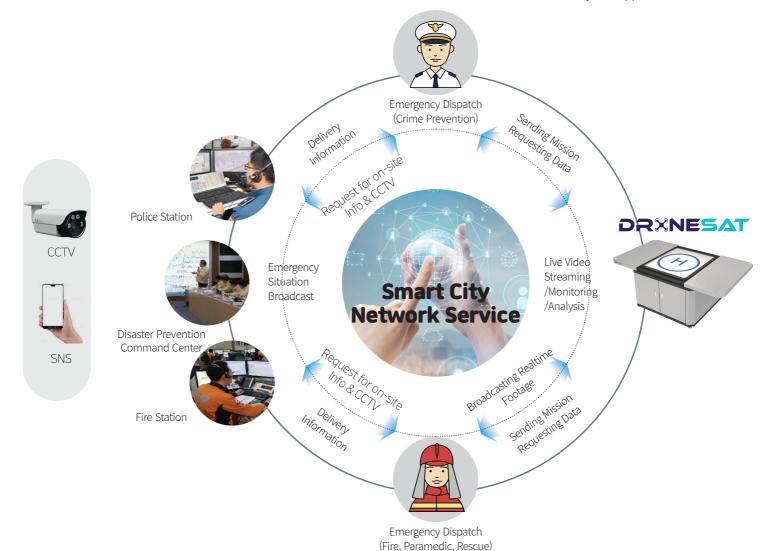

# Smart City >>>

Fire disaster/emergency

Emergency call center (Fire station)

Coordinate transmission (Local government integrated platform)

Drone station operation and Drone mission dispatch

Fire disaster monitoring