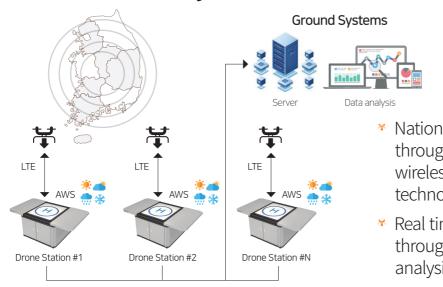

# Real Time Data Analysis >>>

- Nation wide data collection through state-of-the-art wireless communication technology
- Real time data processing through independent image analysis technology