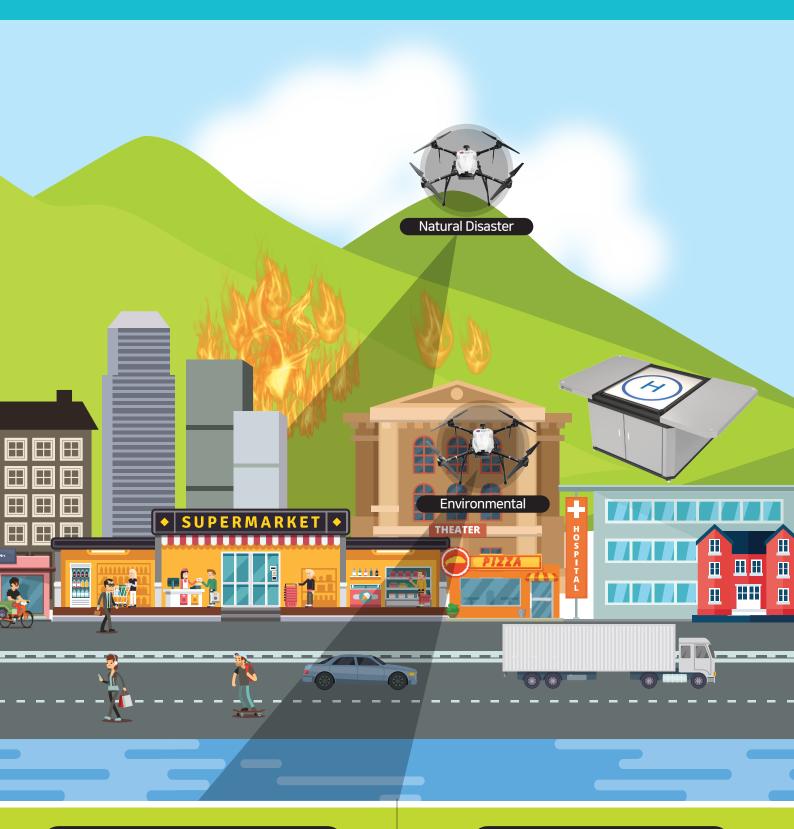

# Smart City >>>

Fire disaster/emergency

Emergency call center (Fire station)

Coordinate transmission (Local government integrated platform)

Drone station operation and Drone mission dispatch

Fire disaster monitoring

Automatic return/landing

Automatic charging & Drone Standby mode

Analysis & Application

# Social disaster

Road Destruction

Building Fire

# Life utilization

Traffic Measurement

Crime monitoring

PR Support

# Environmental monitoring

River Pollution Watch

Illegal incineration

Illegal Landfill

# Natural disaster

Earthquake

Forest Fire