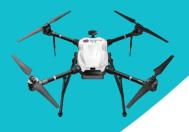

| Model              | HD-850                                          |
|--------------------|-------------------------------------------------|
| Size               | 850x700x500 mm (Excluding prop)                 |
| Weight             | 10 kg (Including battery/<br>mission equipment) |
| Flight time        | 30 minutes                                      |
| Wind resistance    | 10m/s                                           |
| Ingress Protection | IP43                                            |