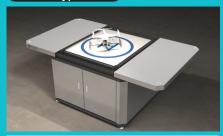

### Lift type 1

| Model | DS-L1100 |                       |
|-------|----------|-----------------------|
| Size  | Close    | 1350 x 1350 x 920(mm) |
|       | Open     | 2500 x 1350 x 920(mm) |

### Lift type 2

| Model | DS-L2000 |                       |
|-------|----------|-----------------------|
| Size  | Close    | 2500 x 2500 x 850(mm) |
|       | Open     | 4700 x 2500 x 920(mm) |