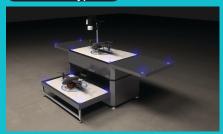

# Drone Station >>>

### Lift type 1

| Model | DS-L1100 |                       |
|-------|----------|-----------------------|
| Size  | Close    | 1350 x 1350 x 920(mm) |
|       | Open     | 2500 x 1350 x 920(mm) |

### Lift type 2

| Model | DS-L2000 |                       |
|-------|----------|-----------------------|
| Size  | Close    | 2500 x 2500 x 850(mm) |
|       | Open     | 4700 x 2500 x 920(mm) |

### Slide type

| Model | DS-SS |                       |
|-------|-------|-----------------------|
| Size  | Close | 2380 x 2380 x 860(mm) |
|       | Open  | 4580 x 2380 x 860(mm) |

#### Custom type

| Model | DS-C  |                        |
|-------|-------|------------------------|
| Size  | Close | 3220 x 4086 x 2494(mm) |
|       | Open  | 6105 x 4086 x 2494(mm) |