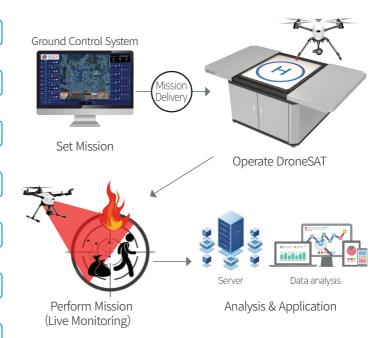

# Fire monitoring system >>>

Perform periodic drone flights

Al based real-time fire detection

send fire event to control center

Fire disaster monitoring

Automatic return/landing

Automatic charging & Drone Standby mode

Automatic return/landing

Automatic charging & Drone Standby mode

Analysis & Application