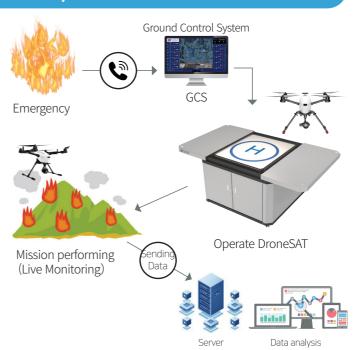

# Fire monitoring system >>>

Perform periodic drone flights

Al based real-time fire detection

send fire event to control center

Fire disaster monitoring

Automatic return/landing

Automatic charging & Drone Standby mode

Automatic return/landing

Automatic charging & Drone Standby mode

Analysis & Application