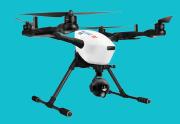

# Drone >>>

| Model              | HD-500                                          |
|--------------------|-------------------------------------------------|
| Size               | 410×410×352 mm (Excluding prop)                 |
| Weight             | 3.5kg (Including battery/<br>mission equipment) |
| Flight time        | 25 minutes                                      |
| Wind resistance    | 10m/s                                           |
| Ingress Protection | -                                               |