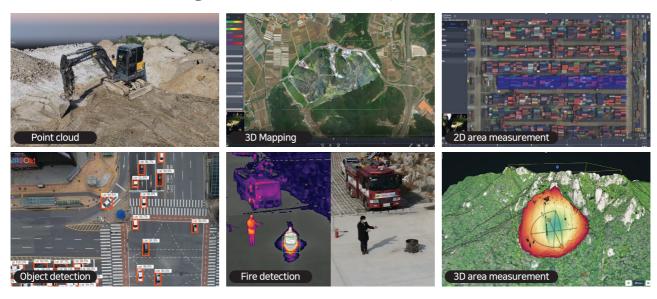

ground station technology



# Multi Integrated Control System >>>



- Integrated monitoring system
  - Drone status information
  - Station status information
  - Weather information
- Multi drone mission planning
- Multi drone live streaming

# **Drone Automatic Charging** >>>



- Automatic operation
- Automatic battery charging module inclusive

### AWS Based Drone Operation >>>



- Gathers weather data from rainfall, wind, temperature, humidity etc.
- Self-aware to decide if the weather's suitable to operate
- AWS: Automatic Weather System

# Real Time Data Analysis >>>



- Nation wide data collection through state-of-the-art wireless communication technology
- Real time data processing through independent image analysis technology

# Create AI-based high value-added outputs >>>



# Fire monitoring system >>>



Perform periodic drone flights

Al based real-time fire detection

send fire event to control center

Fire disaster monitoring

Automatic return/landing

Automatic charging & Drone Standby mode



# Surveillance / Monitoring >>>



# Smart City >>>

Fire disaster/emergency

Emergency call center (Fire station)

Coordinate transmission (Local government integrated platform)

Drone station operation and Drone mission dispatch

Fire disaster monitoring

Automatic return/landing

Automatic charging & Drone Standby mode



Analysis & Application





# Social disaster





Road Destruction



Building Fire

# Life utilization



Traffic Measurement



Crime monitoring



PR Support



# Environmental monitoring



River Pollution Watch



Illegal incineration