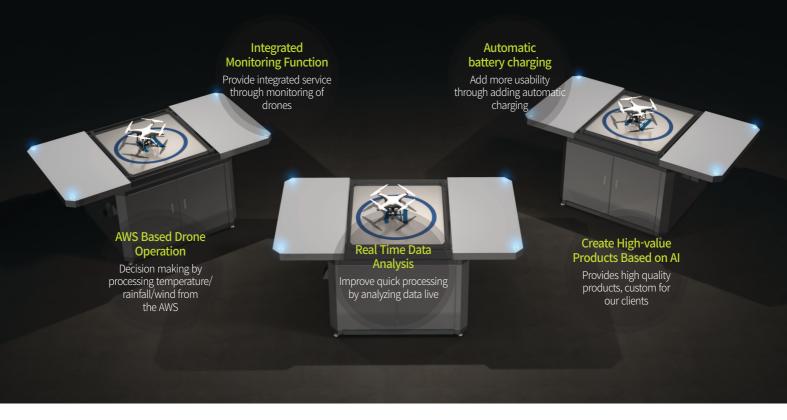

# Multi Integrated Control System >>>

- Integrated monitoring system
  - Drone status information
  - Station status information
  - Weather information
- Multi drone mission planning
- Multi drone live streaming

# **Drone Automatic Charging** >>>

- Automatic operation
- Automatic battery charging module inclusive

### AWS Based Drone Operation >>>

- Gathers weather data from rainfall, wind, temperature, humidity etc.
- Self-aware to decide if the weather's suitable to operate
- AWS: Automatic Weather System

# Real Time Data Analysis >>>

- Nation wide data collection through state-of-the-art wireless communication technology
- Real time data processing through independent image analysis technology

# Create AI-based high value-added outputs >>>