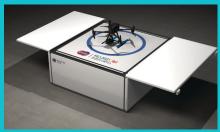

### Slide type

| Model | DS-SS |                       |
|-------|-------|-----------------------|
| Size  | Close | 2380 x 2380 x 860(mm) |
|       | Open  | 4580 x 2380 x 860(mm) |